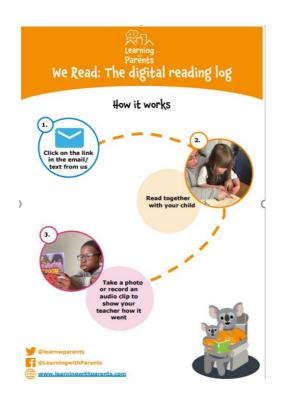

This is a reminder that our target for reading at home is 3x per week and this needs to be logged onto Learning with Parents. If your child achieves this, they will receive a token to spend at the 'Reading Reward Shop' and a certificate.